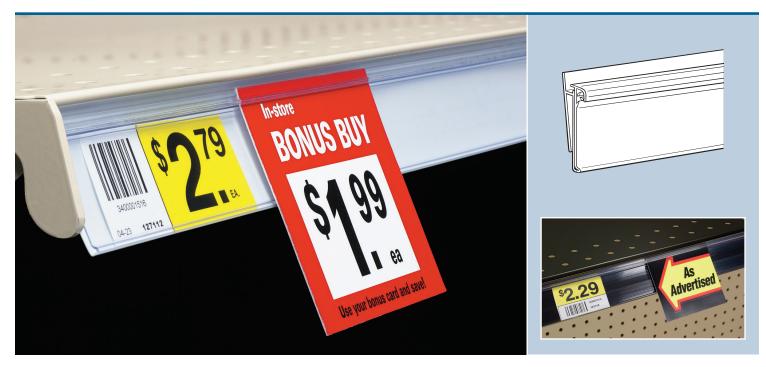

## Data Strip<sup>®</sup> SuperGrip<sup>®</sup> Label Holder for Shelf Channel

## Features and Benefits

- Innovative, cost-effective label/ sign holder delivers critical pricing and promotional messages at shelf-edge
- T-top window protects labels from dust, dirt and spills
- Integrated SuperGrip<sup>®</sup> sign holder displays 90-100 lb uncoated tag or index stock along the length of the shelf, allowing flexible placement and re-placement of signage
- Freezer-grade SuperGrip® style withstands low temperatures
- Standard style is for center store gondola use
- Label Holder snaps easily into 1.25" H shelf channels for adhesive-free message delivery
- Holds 1.25" H tickets
- White, beige or black back PVC

## Now available in Freezer-Grade SuperGrip® style

Innovative design provides the benefits of a shelf-front label holder and a sign holder in a single cost-effective product.

Data Strip<sup>®</sup> SuperGrip<sup>®</sup> Label Holder for Shelf Channel displays and protects price tags and promotional signage behind a clear covered face – paper labels easily slide into the holder and are visible, organized and protected from high-traffic bumps.

The integrated SuperGrip<sup>®</sup> Sign Holder extends the entire length of the product, providing ultimate flexibility in sign placement with the superior holding power of SuperGrip<sup>®</sup> technology.